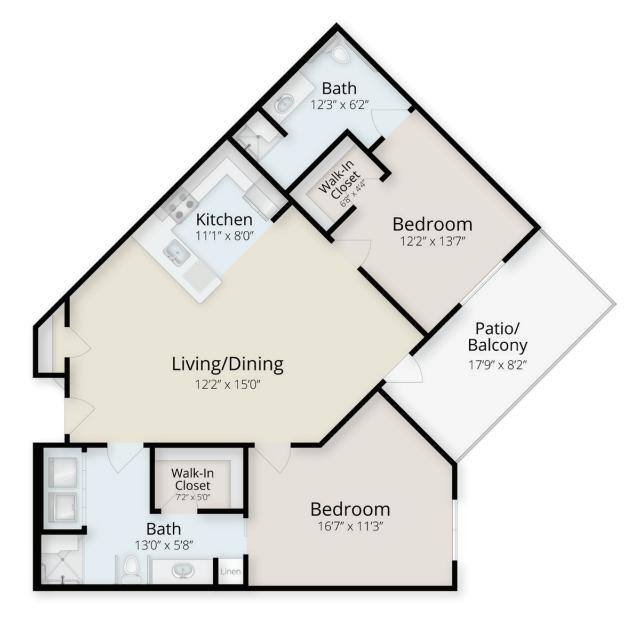

## **DESERT WILLOW**

2 Bedroom • 2 Bath • 1,162 sq. ft.

RobsonReserve.com l 623.535.1613 15833 W. Clubhouse Drive, Goodyear, AZ 85395

All dimensions and measurements, including without limitation square footages, ceiling heights and window sizes, styles and locations, are approximate and may vary per floorplan. Measurements in model residences may vary slightly without incurring any obligation or liability. Actual resident measurements will vary. All residences must be occupied by at least one resident 55 years of age or older. Services provided are limited to those described in the Lease or Residency Agreement. The community is not a hospital or nursing home. Terms are subject to change without notice. 5/19