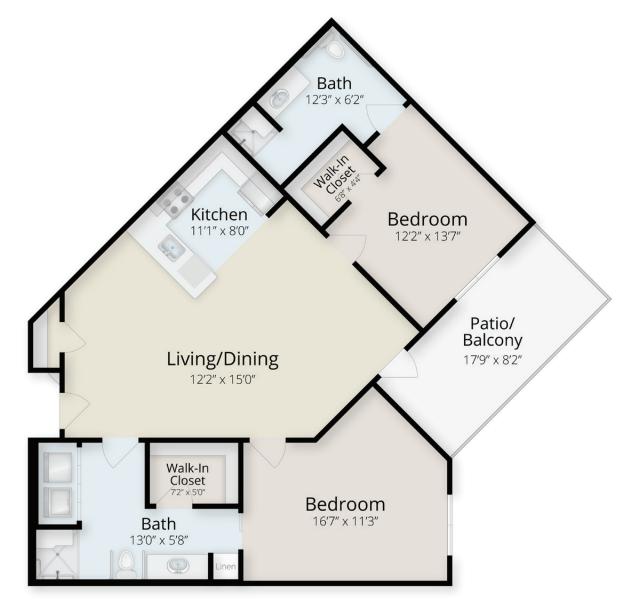

**ROBSON RESERVE** AT PEBBLECREEK

## **DESERT WILLOW**

2 Bedroom • 2 Bath • 1,162 sq. ft.

RobsonReserve.com l 623.535.1613 15833 W. Clubhouse Drive, Goodyear, AZ 85395

All dimensions and measurements, including without limitation square footages, ceiling heights and window sizes, styles and locations, are approximate and may vary per floorplan. Measurements in model residences may vary slightly without incurring any obligation or liability. Actual resident measurements will vary. All residences must be occupied by at least one resident 55 years of age or older. Services provided are limited to those described in the Lease or Residency Agreement. The community is not a hospital or nursing home. Terms are subject to change without notice. 5/19