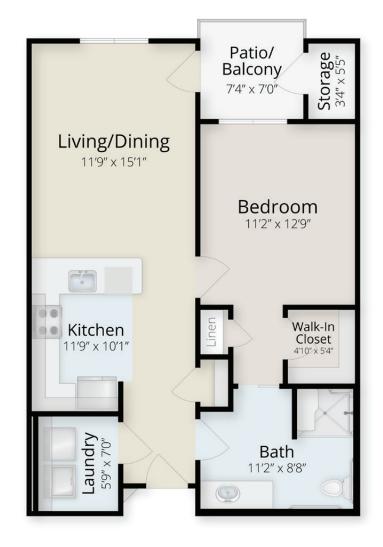

## **CHOLLA** 1 Bedroom • 1 Bath • 696 sq. ft.

RobsonReserve.com l 623.535.1613 15833 W. Clubhouse Drive, Goodyear, AZ 85395

All dimensions and measurements, including without limitation square footages, ceiling heights and window sizes, styles and locations, are approximate and may vary per floorplan. Measurements in model residences may vary slightly without incurring any obligation or liability. Actual resident measurements will vary. All residences must be occupied by at least one resident 55 years of age or older. Services provided are limited to those described in the Lease or Residency Agreement. The community is not a hospital or nursing home. Terms are subject to change without notice. 5/19