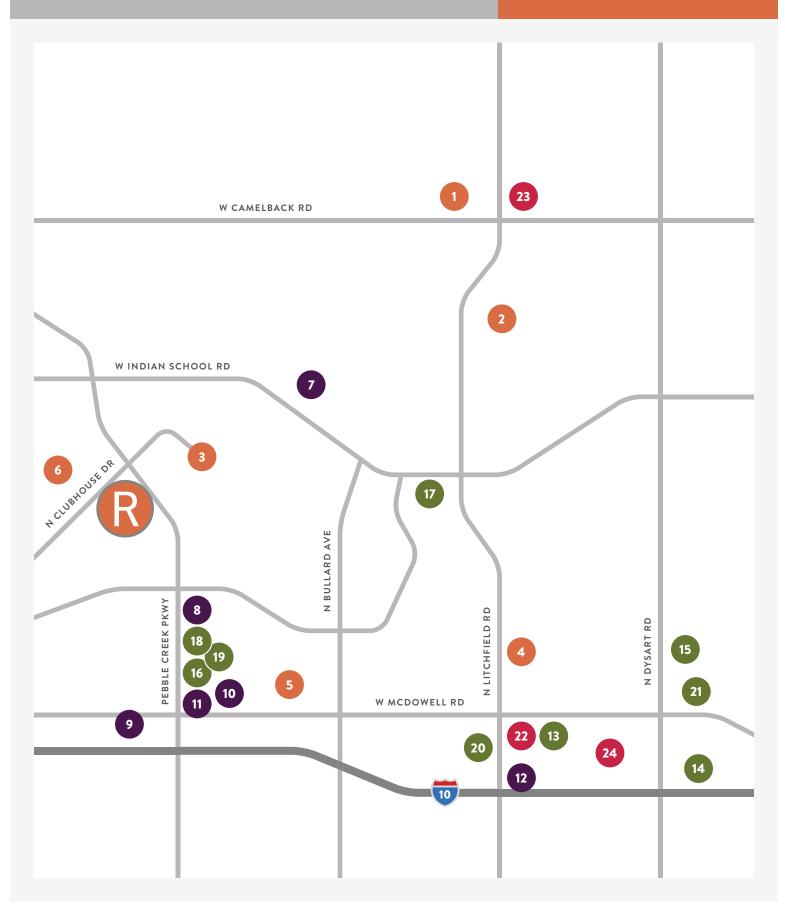

# THINGS TO DO

- 1 Litchfield Park Historical Society Museum
- 2 Wigwam Golf Club
- 3 Eagle's Nest Golf Club
- 4 Palm Valley Golf Club
- 5 Harkins Theatres Estrella Falls 16
- 6 Tuscany Falls Golf Club

#### **RESTAURANTS**

- 7 Royal Jasmine Thai Restaurant
- 8 Akai Hana Sushi & Grill
- 9 Babbo Italian Eatery
- 10 Noodles & Company
- 11 Arriba Mexican Grill
- 12 Cracker Barrel

# SHOPPING

- 13 Target
- 14 Walmart
- 15 Sprouts Farmers Market
- 16 T.J. Maxx
- 17 Safeway
- 18 Petco
- 19 Dollar Tree
- 20 Ross Dress for Less
- 21 Kohl's

### MEDICAL

- HonorHealth FastMed Urgent Care
- 23 NextCare Urgent Care
- 24 Abrazo West Hospital